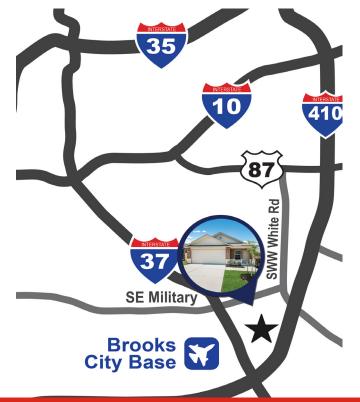

## LOCATED NEAR LOOP 410, I-37, SE MILITARY DR., BROOKS CITY BASE, & MORE!

## 4635 CHRISTOPHER STREET | SAN ANTONIO, TX 78222

NEW HOMES FROM THE \$270's EAST CENTRAL ISD SCHOOLS 12 OPEN-CONCEPT FLOOR PLANS 1296 SQ.FT. - 2473 SQ.FT.