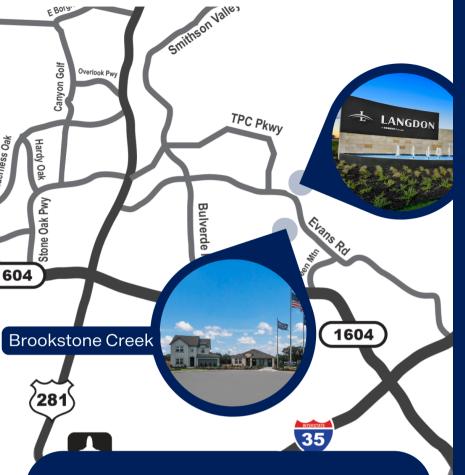

## Discover 3 great product lines in 2 beautiful communities only 1 minute apart!

Brookstone Creek and Langdon provide easy commutes to Evans Rd, TPC Pkwy, and NEISD or Judson ISD schools!

## Langdon

- Resort-style amenities
- On-site Lifestyle Director
- 3-5 bedrooms
- 1,442 sq.ft. 2,678 sq.ft.

## **Brookstone Creek**

- On-site Lifestyle Director
- 3-5 bedrooms
- Olassic & modern farmhouse designs
- 1,544 to over 2,700 sq.ft.

D.R. Horton is an Equal Opportunity Builder. Applies to Brookstone Creek and Langdon D.R. Horton Homes community in San Antonio, TX only. Prices, plans, features, options and co-broke are subject to change without notice. Prices shown do not include closing cost and fees, which may substantially affect final cost of the home. Homes are subject to availability. Photos are representational only. School districts are outside of D.R. Horton's control and are subject to change at any time. Square footages are approximate and may vary as built. Additional restrictions may apply.