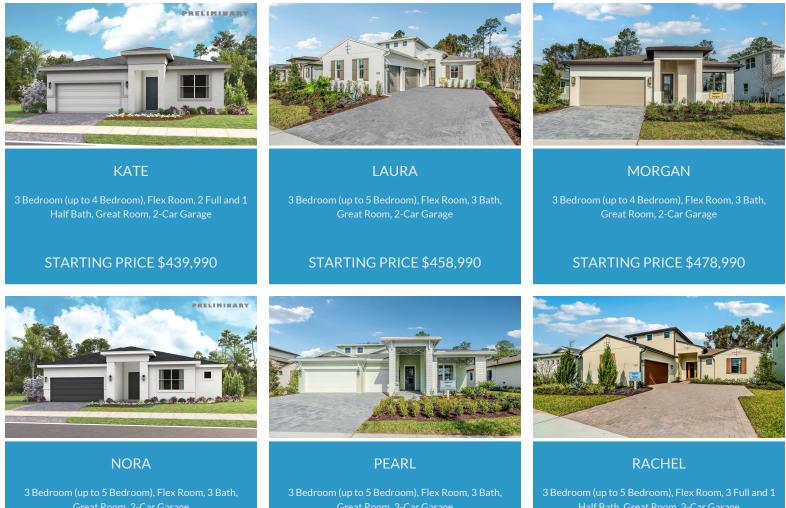

## Kolter Homes

D. 561-600-5088 E. information@kolter.com kolterhomes.com

Kolter Homes 4807 PGA Blvd Palm Beach Gardens, FL 33418

Cresswind DeLand by Kolter Homes is an active adult, new home community located in DeLand, FL, convenient to Daytona Beach, New Smyrna Beach and Orlando. The new homes at Cresswind DeLand range from 2-up to 5-bedrooms, and offer best-in-class personalization and structural options with Kolter's on-site Design Studio. The resident-only clubhouse will include pickleball & tennis courts, resort-style pool and spa, resistance pool, dog park, event and entertainment areas.

STARTING PRICE \$545,990

**STARTING PRICE \$553,990** 

STARTING PRICE \$518,990

\*All floorplans, elevations, specifications, square foot calculations, prices, amenities and product offering are subject to change without notice, errors and/or omissions. Renderings are artist's 囼 concept for illustrative purposes only and should not be relied upon when making decisions to the purchase of property.