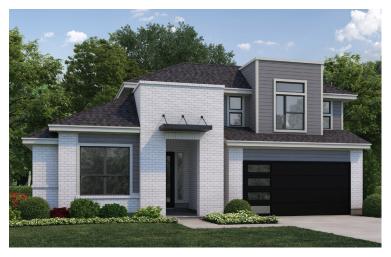

## JORDAN RANCH 55' NUVO VISTA MOVE-IN READY SHOWCASE HOMES

J. PATRICK

THE BLUEBELL | 2615 WILD LARCH CIRCLE Was \$694,775 Now \$659,990 | 3,392 sq. ft. 4 Bed | 3.5 Bath | 2 Car Garage 2 Story

THE LANTANA II | 2619 WILD LARCH CIRCLE Was \$715,665 Now \$629,990 | 2,778 sq. ft. 4 Bed | 3.5 Bath | 2 Car Garage 2 Story