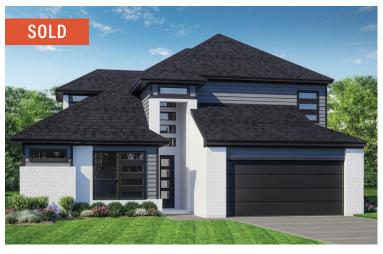

## JORDAN RANCH 55' NUVO VISTA MOVE-IN READY SHOWCASE HOMES

J. PATRICK

THE BLUEBELL | 2615 WILD LARCH CIRCLE Was \$694,775 Now \$659,990 | 3,392 sq. ft. 4 Bed | 3.5 Bath | 2 Car Garage 2 Story

THE LANTANA II | 2619 WILD LARCH CIRCLE Was \$715,665 Now \$629,990 | 2,778 sq. ft. 4 Bed | 3.5 Bath | 2 Car Garage 2 Story