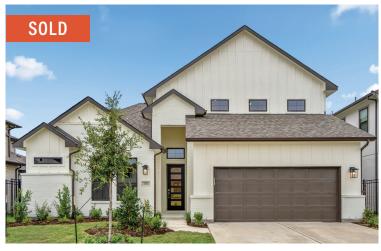

THE BLUEBELL | 2702 WILD LARCH CIRCLE Was \$718,648 Now \$679,990 | 3,392 sq. ft. 4 Bed | 3.5 Bath | 2 Car Garage 2 Story

THE BLUEBELL | 2714 WILD LARCH CIRCLE Was \$739,908 Now \$699,990 | 3,392 sq. ft. 4 Bed | 3.5 Bath | 2 Car Garage 2 Story