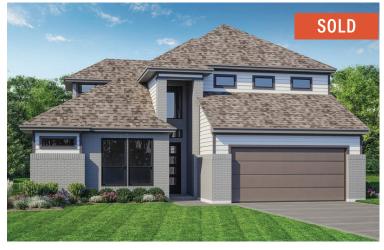

THE BLUEBELL | 2702 WILD LARCH CIRCLE Was \$718,648 Now \$679,990 | 3,392 sq. ft. 4 Bed | 3.5 Bath | 2 Car Garage 2 Story

THE BLUEBELL | 2714 WILD LARCH CIRCLE Was \$739,908 Now \$699,990 | 3,392 sq. ft. 4 Bed | 3.5 Bath | 2 Car Garage 2 Story