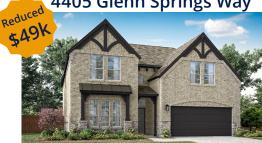

## 4405 Glenn Springs Way

\$669,990 \$719,922

#### Westbury Floor Plan - Elevation C 4 bed | 4.5 bath | 2 story | 3,503 sf Circular Stairs, Cathedral Ceilings, Gameroom, Media Room, Covered Patio Northwest Facing - Ready NOW!