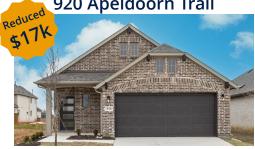

#### 920 Apeldoorn Trail

\$402,537 \$384,990

#### **Corrigan Floor Plan - Elevation C** 3 bed | 2 bath | 1 story | 1,501 sf Covered Patio, Cathedral Ceilings South Facing - Ready NOW!