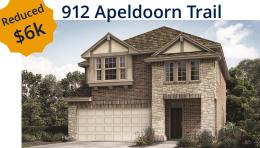

## 912 Apeldoorn Trail

\$464,990 \$471,990

#### Fannin Floor Plan - Elevation C

4 bed | 2.5 bath | 2 story | 2,354 sf Deluxe Kitchen, Game Room, Extended Covered Patio East Facing - Ready August