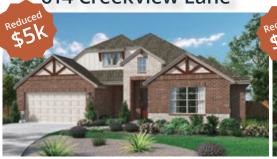

## Available Inventory

614 Creekview Lane

703 Creekview Lane

615 Creekview Lane

\$48<del>9,99</del>0 \$484,990

Fairview | Floor Plan - Elevation B 3 bed | 2 bath | 1 story | 2,535 sf Study, Deluxe Kitchen, Ext. Patio, Deluxe Bath Ready NOW!