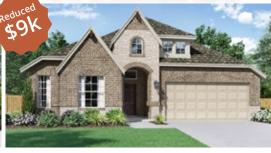

Southlake Floor Plan - Elevation C
3 bed | 2 bath | 1 story | 2,265 sf
Deluxe Bath, Study
Ready NOW!

619 Creekview Lane

\$429,990

Frisco Floor Plan - Flevation A

3 bed | 2.5 bath | 1 story | 2,129 sf

Study, Bench in Master Beroom, Pop-

up Ceiling, Fireplace

Ready Jan/Feb!

706 Creekview Lane

\$464,<del>99</del>0 \$454,990

St. Germaine Floor Plan - Elevation B
3 bed | 2 bath | 1 story | 2,060 sf
Study, Extended Patio, Shower Seat,
Deluxe Kitchen, Deluxe Bath
Ready Jan/Feb!