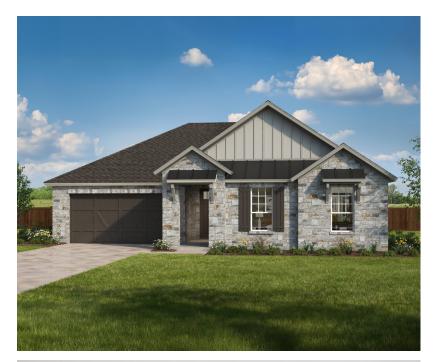

## **ALEDO Sierra Vista at Kelly Ranch**

## From the mid \$300s

- 1- and 2-story, 1,888-3,556 sq. ft.
- 3-5 bdrms., 2-3 baths, 2-car garage
- Zoned for top-tier Aledo ISD, which includes Vandagriff Elementary, Aledo Middle and Aledo High School, home of the 12-time state football champions
- 2,500-acre master plan with planned luxury amenities, including parks, pools, pickleball courts, picnic areas and walking/biking trails