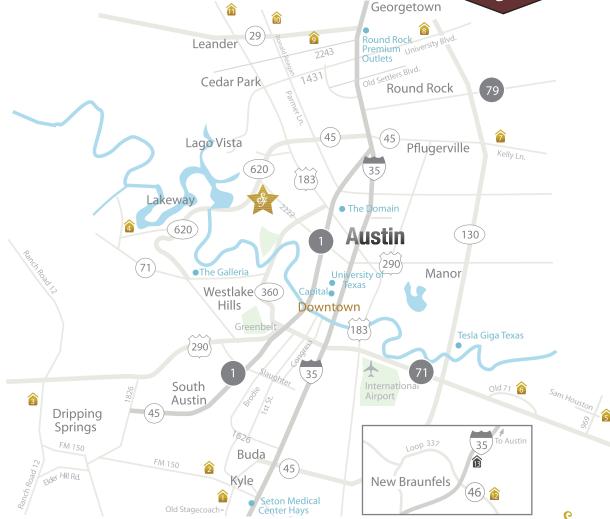

# VISIT OUR COMMUNITIES IN AUSTIN Leander





## **CYPRESS FOREST**

## **FINAL OPPORTUNITIES!**

Please visit our model home at Anthem for more information!



## **ANTHEM**

157 Constitution Way, Kyle 78640 | 512.271.6892

**MODEL:** Jester J50A.4

From Austin, travel South on IH-35. Take exit 215 toward FM 1626/Kyle Parkway. Turn right onto Kohlers Crossing. Turn left onto Jack C Hays Trail. Turn right onto FM 150 West. Turn right onto Anthem Pkwy. Turn right onto Constitution Way. The model home will be on your left.



## **CALITERRA**

258 Brins Way, Dripping Springs 78620 | 512.829.4440

**MODEL:** Chesapeake F60A.6

Travel on Hwy 290 W. Turn left onto Ranch Rd 12 S/Loop 64 in Dripping Springs. In 1.5 miles the community will be on the right.



# **ROUGH HOLLOW**

415 San Donato Drive, Lakeway 78738 512.608.9304

**MODEL:*