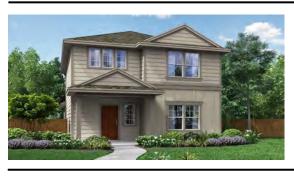

## 2829 Hopi Path Franklin | Elevation E

Custom Brick Exterior, Detached Garage, Built-In Window Seat 36" & 42" Cabinets, Extended Kitchen Island Granite Kitchen Countertop, Upgraded Owner's Bath

Community <sub>O</sub> Amenities: <sup>G</sup>