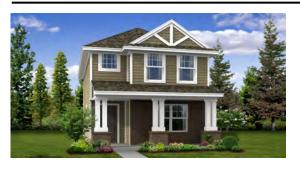

## 2829 Hopi Path Franklin | Elevation E

Custom Brick Exterior, Detached Garage, Built-In Window Seat 36" & 42" Cabinets, Extended Kitchen Island Granite Kitchen Countertop, Upgraded Owner's Bath

Community <sub>O</sub> Amenities: <sup>G</sup>