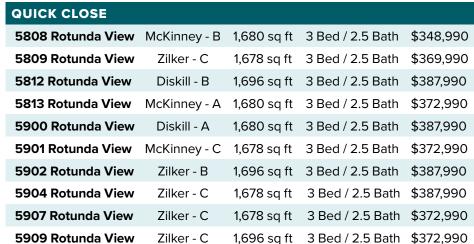

## \$40/MONTH HOA FEE

FOR DETAILS: VISIT OUR MODEL HOME 5804 Rotunda View, Austin, TX 78747

TIM MCFADDEN 512-330-4635 tmcfadden@homesbyavi.com

Please Note: in our continuing effort to exceed our buyer's expectations, specifications and materials may change without notice. This marketing handout is for information only and is not part of a legal contract or agreement. See your Homes by Avi representative for data. E&OE. Price subject to change without notice. Effective 08/12/2024. "Based on Builder/Lender incentives. Price reflects P&I only. Rates may vary based on buyer's overall credit profile. Incentives are subject to change