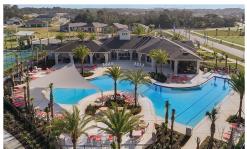

## PALMS AT SERENOA

Single-Family Homes & Villas 8 plans to choose from 2-3 Bedrooms 2-Car Garages 1,402 - 2,034 Sq. Ft.^ from the mid \$200s\*

> 16124 Yelloweyed Drive Clermont, FL 34714