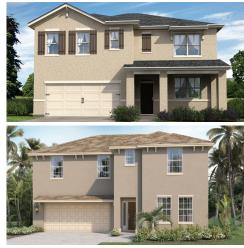

HAYDEN 2,601 Sq. Ft.^ 5 Bed | 3 Bath 2-Car Garage

MCGRAW 2,725 Sq. Ft.^ 4 Bed | 3.5 Bath 2-Car Garage

D.R. Horton is equal housing opportunity builder. Home and community information, including pricing, included features, terms, availability and amenities, are subject to change and prior sale at any time without notice or obligation. Pictures, photographs, features, colors and sizes are approximate for illustration purposes only and will vary from the homes as built. \*Home Is Connected, A smart home is a convenient home setup where appliances and devices can be automatically controlled remotely from any internet-connected place in the world using a mobile or other networked device. \*Square footage dimensions are approximate. Florida Registered Building Contractor License #CBC1252212